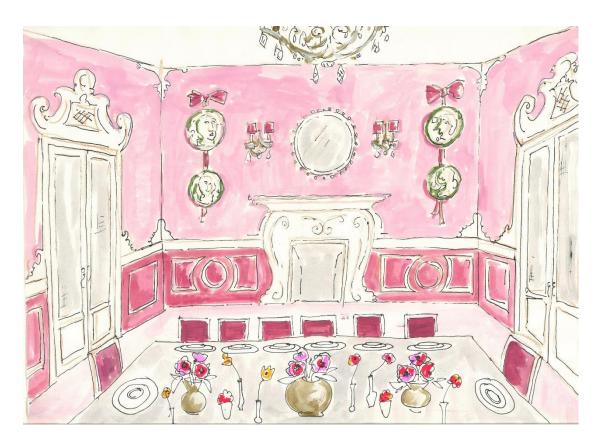

Benjamin Moore is proud to return as a sponsor of the 22nd annual DIFFA Dining by Design event. For this year's table design, Benjamin Moore collaborated with celebrated interior designer Patrick Mele to design a dining room vignette that celebrates old-world glamour executed with contemporary verve and panache. A confectionary palette of berry, cream, gold and silver creates a sophisticated feel, in balance with exuberant trompe l'oeil details and artisanal creations throughout. Mele's design features wallpaper from the recently launched Benjamin Moore and Alpha Workshops Wallpaper Capsule Collection. The lustrous creations are hand-painted designs featuring Benjamin Moore premium paints including CENTURY, Aura and Studio Finishes.